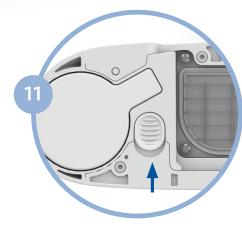

Remove the battery from the Inogen One® G<sub>3</sub> concentrator.

Remove column by pressing the latch button with thumb or finger.

While holding the button open, insert the column tool underneath the opposite side of the column (metal tube) with other hand.

While still holding the button open, slide the column (metal tube) out by pushing with the column tool.

Remove the column completely from the Inogen One® G3.
And then repeat steps 5 - 7 for the other column.