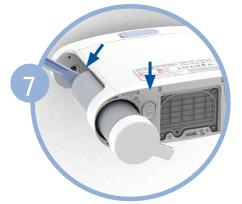

Remove the battery from the Inogen One® G<sub>3</sub> concentrator.

Remove column by pressing the latch button with thumb or finger.

While holding the button open, insert the column tool underneath the opposite side of the column (metal tube) with other hand.

While still holding the button open, slide the column (metal tube) out by pushing with the column tool.

Remove the column completely from the Inogen One® G3.
And then repeat steps 5 - 7 for the other column.