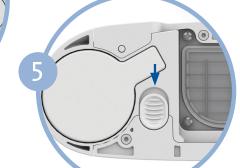

Remove the battery from the Inogen One® G<sub>3</sub> concentrator.

Remove column by pressing the latch button with thumb or finger.

While holding the button open, insert the column tool underneath the opposite side of the column (metal tube) with other hand.

While still holding the button open, slide the column (metal tube) out by pushing with the column tool.

Remove the column completely from the Inogen One® G3.
And then repeat steps 5 - 7 for the other column.