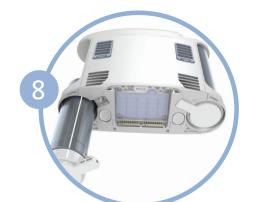

While still holding the button open, slide the column (metal tube) out by pushing with the column tool.

Remove the column completely from the Inogen One® G3.
And then repeat steps 5 - 7 for the other column.