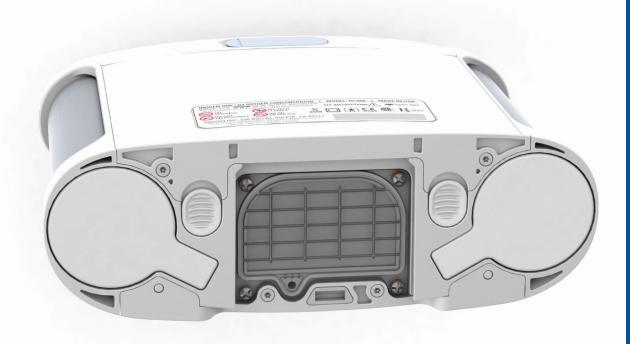

Remove the battery from the Inogen One® G<sub>3</sub> concentrator.

Remove column by pressing the latch button with thumb or finger.

While holding the button open, insert the column tool underneath the opposite side of the column (metal tube) with other hand.

While still holding the button open, slide the column (metal tube) out by pushing with the column tool.

Remove the column completely from the Inogen One® G3.
And then repeat steps 5 - 7 for the other column.

For the column installation, remove dust caps of new column. Make sure there is no dust or debris where the dust caps were located.

Insert column into the Inogen One® G3 concentrator. Do not leave the column exposed; it should be inserted into the Inogen One® G3 as soon as the dust caps have been removed.