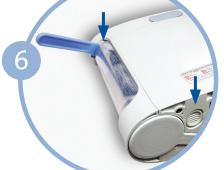

Remove the battery from the Inogen One® G<sub>3</sub> concentrator.

Remove column by pressing the latch button with thumb or finger.

While holding the button open, insert the column tool underneath the opposite side of the column (metal tube) with other hand.