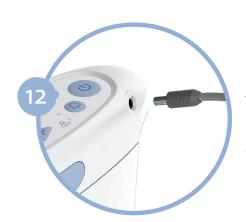

Connect the AC power supply cord to the Inogen One® G3 and plug the power supply AC cord into an electrical outlet. **Do Not Power ON the Inogen One® G3 concentrator.** 

Press and hold the light button for 10 seconds and screen will display "sieve reset". Release button once message is displayed on screen. Press the bell button once and screen will display "sieve reset successful". Press the power button to turn on the Inogen One® G3, and use normally.