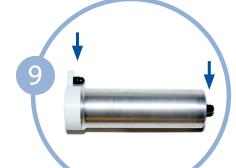

For the column installation, remove dust caps of new column. Make sure there is no dust or debris where the dust caps were located.

Insert column into the Inogen One® G3 concentrator. Do not leave the column exposed; it should be inserted into the Inogen One® G3 as soon as the dust caps have been removed.

Push the column into the device such that the column is fully seated into the Inogen One® G3 concentrator. The spring loaded latch button should fully return to the locked and closed position. Repeat steps 8-10 to install the other column.